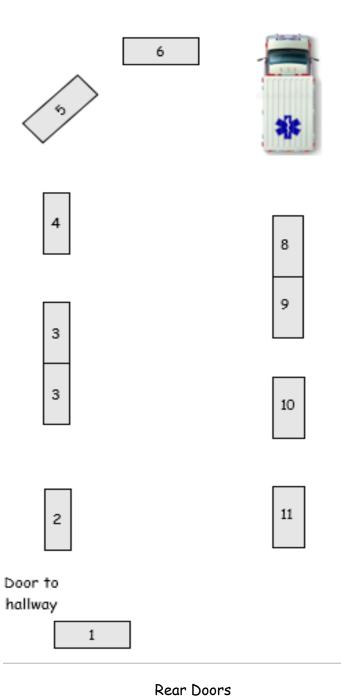

### Front Doors Edward Teach Extension

| Station | Participant                                                |
|---------|------------------------------------------------------------|
| 1       | Public Safety Auxiliary                                    |
| 2       | Dosher Hospital                                            |
| 3       | Brunswick County Senior Resources                          |
| 4       | We Help at Home (Private Health Care Company)              |
| 5       | Hospice                                                    |
| 6       | Community Care                                             |
| 7       | Village Public Safety - Emergency Services                 |
|         | CPR, defibrillator, human transport                        |
| 8 & 9   | Public Safety Programs                                     |
|         | Knox Box, Code Red, Vial of Life, Community Connect, Beach |
|         | Wheelchair Rental                                          |
| 10      | Home Fire Inspections                                      |
| 11      | Public Safety Volunteers                                   |
|         | Blood Pressure Readings, Volunteer Information             |