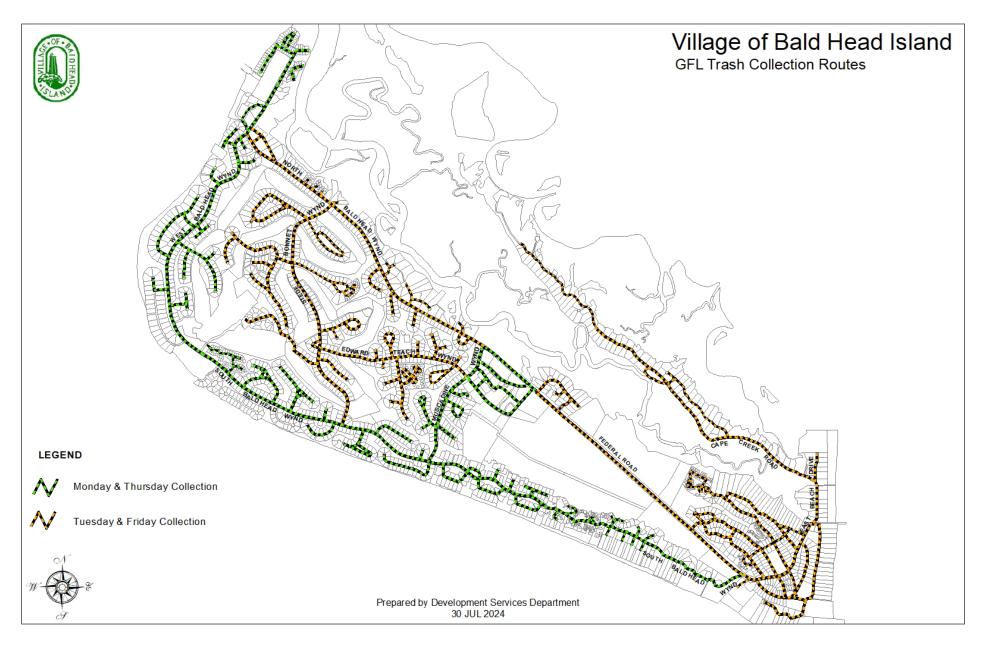

= Green Route: Mondays and Thursdays in-season. Mondays off-season. (See map on Page 2)

= Yellow Route: Tuesdays and Fridays in-season. Tuesdays offseason. (See map on Page 2)

= Yard Debris Pick-Up: First and third Wednesday April -October. First Wednesday November - March. See instructions below.