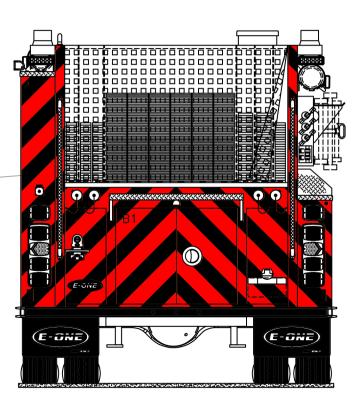

FONT: Aldine721 BT

Chevron
Red/Black
(Individual Scotchlite)
Includes cab door panels,
jack legs, and front bumper

6" - 1" w/ 1" spacing Z up on L1/R1 doors

\*\*Reference SO 145801\*\*

Chevron Red/Black (Individual Scotchlite) Includes cab door panels and front bumper