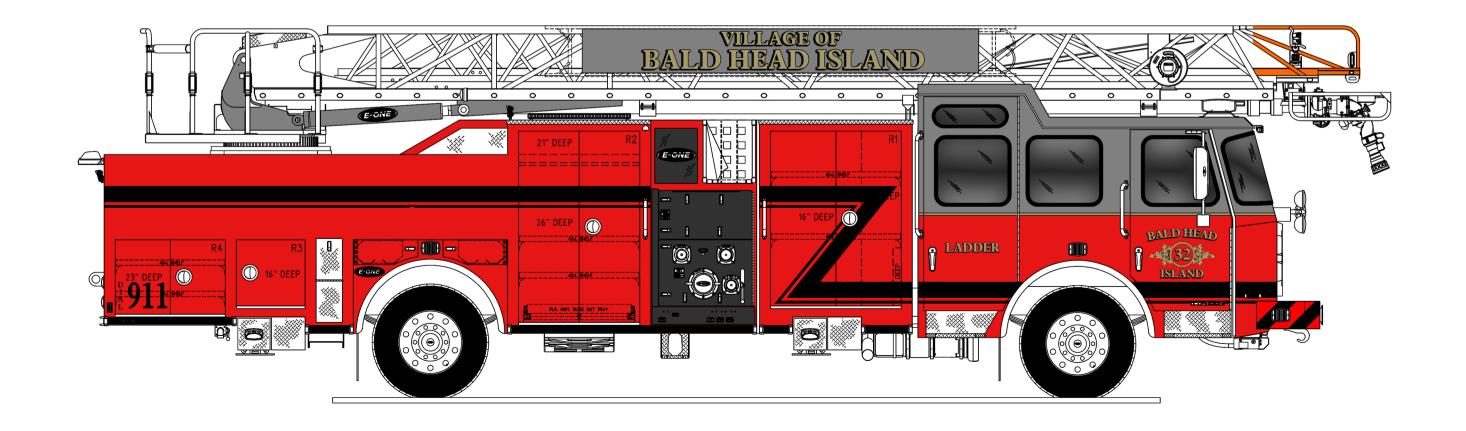

#### VILLAGE OF BALD HEAD ISLAND BALD HEAD ISLAND, NC

S.O. 145801/QUOTE 116274

AERIAL BODY W/ SIDE STACKER HOSEBED E-ONE TYPHOON CHASSIS LTH100 LADDER

| THIS GRAPHICS SELECTION DRAWING IS FOR REFERENCE PURPOSES, GRAPHICS ARE SUBJECT |                     |
|---------------------------------------------------------------------------------|---------------------|
| TO MINOR VARIATIONS BASED ON LAYOUT OF THE TRUCK AND AMOUNT OF AVAILABLE SPACE. |                     |
| DEALER APPROVAL                                                                 | DATE AS IS          |
| CUSTOMER APPROVAL                                                               | DATE WITH REVISIONS |

### **VILLAGE OF BALD HEAD ISLAND** BALD HEAD ISLAND, NC S.O. 145801/QUOTE 116274

AERIAL BODY W/ SIDE STACKER HOSEBED E-ONE TYPHOON CHASSIS LTH100 LADDER

THIS GRAPHICS SELECTION DRAWING IS FOR REFERENCE PURPOSES. GRAPHICS ARE SUBJECT TO MINOR VARIATIONS BASED ON LAYOUT OF THE TRUCK AND AMOUNT OF AVAILABLE SPACE. □WITH REVISIONS CUSTOMER APPROVAL