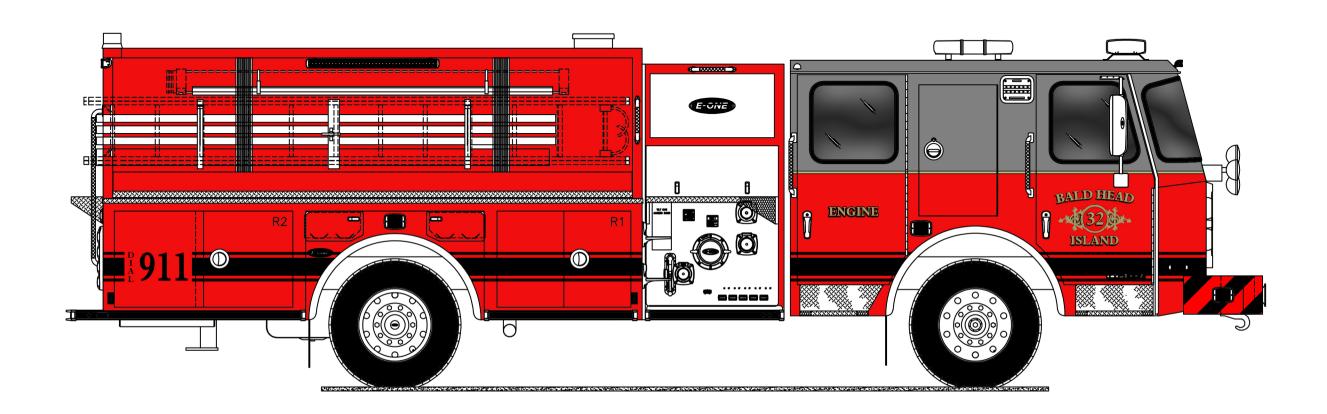

# VILLAGE OF BALD HEAD ISLAND BALD HEAD ISLAND, NC S.O. 146965 / Q119942 PUMPER TYPHOON 4X2 CHASSIS

THIS GRAPHICS DRAWING IS FOR REFERENCE PURPOSES. GRAPHICS ARE SUBJECT TO MINOR VARIATIONS BASED ON LAYOUT OF THE TRUCK AND AMOUNT OF AVAILABLE SPACE. THE SHOP ORDER WILL SUPERCEDE THIS DRAWING FOR PAINTED OPTIONS. □as is

# VILLAGE OF BALD HEAD ISLAND BALD HEAD ISLAND, NC S.O. 146965 / Q119942 PUMPER TYPHOON 4X2 CHASSIS

THIS GRAPHICS DRAWING IS FOR REFERENCE PURPOSES. GRAPHICS ARE SUBJECT TO MINOR VARIATIONS BASED ON LAYOUT OF THE TRUCK AND AMOUNT OF AVAILABLE SPACE. THE SHOP ORDER WILL SUPERCEDE THIS DRAWING FOR PAINTED OPTIONS.

□AS IS □WITH REVISIONS CUSTOMER APPROVAL