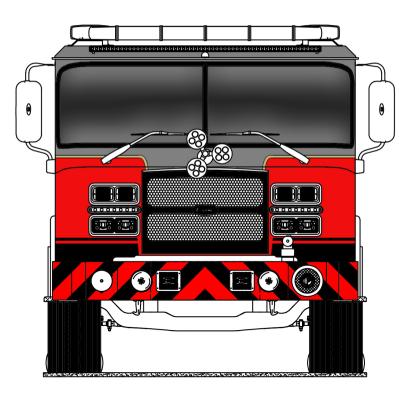

# VILLAGE OF BALD HEAD ISLAND BALD HEAD ISLAND, NC S.O. 146965 / Q119942 PUMPER TYPHOON 4X2 CHASSIS

THIS GRAPHICS DRAWING IS FOR REFERENCE PURPOSES. GRAPHICS ARE SUBJECT TO MINOR VARIATIONS BASED ON LAYOUT OF THE TRUCK AND AMOUNT OF AVAILABLE SPACE. THE SHOP ORDER WILL SUPERCEDE THIS DRAWING FOR PAINTED OPTIONS. □as is

# VILLAGE OF BALD HEAD ISLAND BALD HEAD ISLAND, NC S.O. 146965 / Q119942 PUMPER TYPHOON 4X2 CHASSIS

THIS GRAPHICS DRAWING IS FOR REFERENCE PURPOSES. GRAPHICS ARE SUBJECT TO MINOR VARIATIONS BASED ON LAYOUT OF THE TRUCK AND AMOUNT OF AVAILABLE SPACE. THE SHOP ORDER WILL SUPERCEDE THIS DRAWING FOR PAINTED OPTIONS.

□AS IS □WITH REVISIONS CUSTOMER APPROVAL