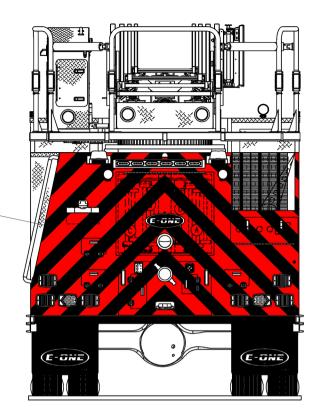

#### VILLAGE OF BALD HEAD ISLAND BALD HEAD ISLAND, NC

S.O. 145801/QUOTE 116274

AERIAL BODY W/ SIDE STACKER HOSEBED E-ONE TYPHOON CHASSIS LTH100 LADDER

| THIS GRAPHICS SELECTION DRAWING IS FOR REFERENCE PURPOSES, GRAPHICS ARE SUBJECT |                     |
|---------------------------------------------------------------------------------|---------------------|
| TO MINOR VARIATIONS BASED ON LAYOUT OF THE TRUCK AND AMOUNT OF AVAILABLE SPACE. |                     |
| DEALER APPROVAL                                                                 | DATE AS IS          |
| CUSTOMER APPROVAL                                                               | DATE WITH REVISIONS |

FONT: Aldine721 BT

Chevron
Red/Black
(Individual Scotchlite)
Includes cab door panels,
jack legs, and front bumper

6" - 1" w/ 1" spacing Z up on L1/R1 doors

### **VILLAGE OF BALD HEAD ISLAND** BALD HEAD ISLAND, NC S.O. 145801/QUOTE 116274

AERIAL BODY W/ SIDE STACKER HOSEBED E-ONE TYPHOON CHASSIS LTH100 LADDER

THIS GRAPHICS SELECTION DRAWING IS FOR REFERENCE PURPOSES. GRAPHICS ARE SUBJECT TO MINOR VARIATIONS BASED ON LAYOUT OF THE TRUCK AND AMOUNT OF AVAILABLE SPACE. □WITH REVISIONS CUSTOMER APPROVAL

\*\*Reference SO 145801\*\*

Chevron Red/Black (Individual Scotchlite) Includes cab door panels and front bumper