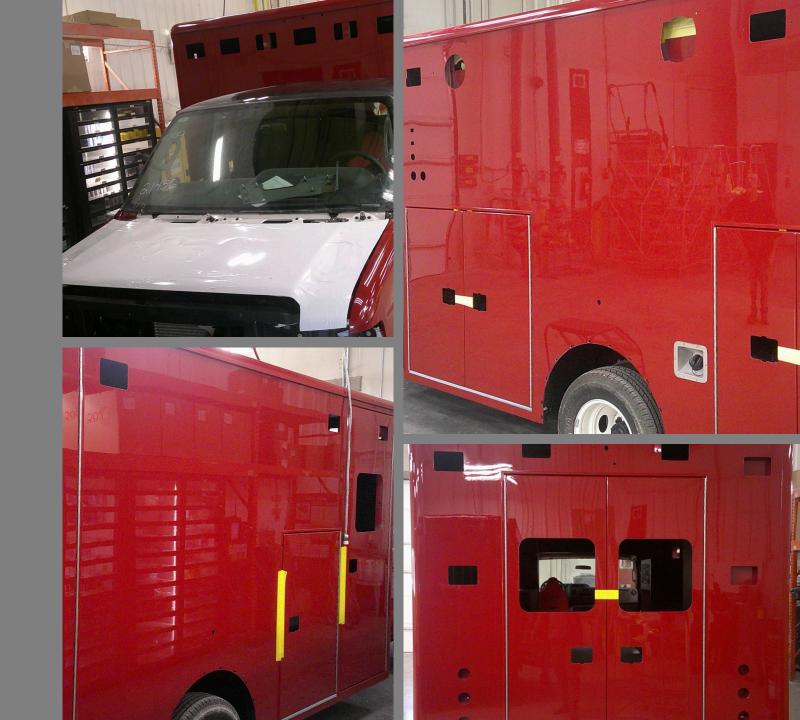

## AMBULANCE #2

### JANUARY UPDATE

PREP STAGE FOR PAINT



## AMBULANCE #2

### JANUARY UPDATE

PAINT STAGE



#### **AMBULANCE #2**

#### **JANUARY UPDATE**

# ELECTRICAL WIRING

CABINET INSTALLATION











#### VILLAGE OF BALD HEAD ISLAND BALD HEAD ISLAND, NC

S.O. 145801/QUOTE 116274

AERIAL BODY W/ SIDE STACKER HOSEBED E-ONE TYPHOON CHASSIS LTH100 LADDER

| THIS GRAPHICS SELECTION DRAWING IS FOR REFERENCE PURPOSES, GRAPHICS ARE SUBJECT |                     |
|---------------------------------------------------------------------------------|---------------------|
| TO MINOR VARIATIONS BASED ON LAYOUT OF THE TRUCK AND AMOUNT OF AVAILABLE SPACE. |                     |
| DEALER APPROVAL                                                                 | DATE AS IS          |
| CUSTOMER APPROVAL                                                               | DATE WITH REVISIONS |

FONT: Aldine