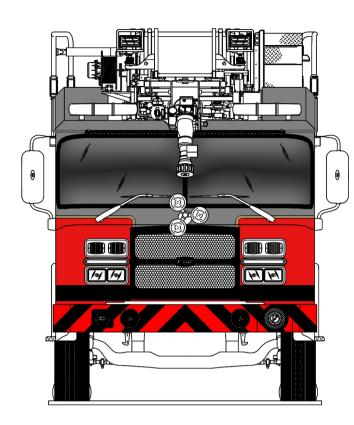

#### VILLAGE OF BALD HEAD ISLAND BALD HEAD ISLAND, NC

S.O. 145801/QUOTE 116274

AERIAL BODY W/ SIDE STACKER HOSEBED E-ONE TYPHOON CHASSIS LTH100 LADDER

| THIS GRAPHICS SELECTION DRAWING IS FOR REFERENCE PURPOSES, GRAPHICS ARE SUBJECT |                     |
|---------------------------------------------------------------------------------|---------------------|
| TO MINOR VARIATIONS BASED ON LAYOUT OF THE TRUCK AND AMOUNT OF AVAILABLE SPACE. |                     |
| DEALER APPROVAL                                                                 | DATE AS IS          |
| CUSTOMER APPROVAL                                                               | DATE WITH REVISIONS |

### **VILLAGE OF BALD HEAD ISLAND** BALD HEAD ISLAND, NC S.O. 145801/QUOTE 116274

AERIAL BODY W/ SIDE STACKER HOSEBED E-ONE TYPHOON CHASSIS LTH100 LADDER

THIS GRAPHICS SELECTION DRAWING IS FOR REFERENCE PURPOSES. GRAPHICS ARE SUBJECT TO MINOR VARIATIONS BASED ON LAYOUT OF THE TRUCK AND AMOUNT OF AVAILABLE SPACE. □WITH REVISIONS CUSTOMER APPROVAL