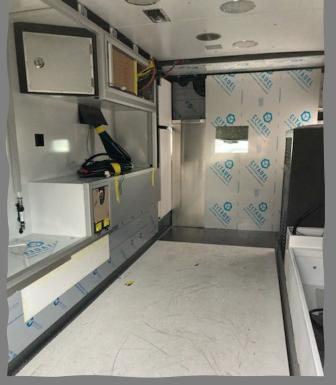

## AMBULANCE #2

### JANUARY UPDATE

PREP STAGE FOR PAINT



## AMBULANCE #2

### JANUARY UPDATE

PAINT STAGE



#### **AMBULANCE #2**

#### **JANUARY UPDATE**

# ELECTRICAL WIRING

CABINET INSTALLATION











#### VILLAGE OF BALD HEAD ISLAND BALD HEAD ISLAND, NC

S.O. 145801/QUOTE 116274

AERIAL BODY W/ SIDE STACKER HOSEBED E-ONE TYPHOON CHASSIS LTH100 LADDER

| THIS GRAPHICS SELECTION DRAWING IS FOR REFERENCE PURPOSES, GRAPHICS ARE SUBJECT |                     |
|---------------------------------------------------------------------------------|---------------------|
| TO MINOR VARIATIONS BASED ON LAYOUT OF THE TRUCK AND AMOUNT OF AVAILABLE SPACE. |                     |
| DEALER APPROVAL                                                                 | DATE AS IS          |
| CUSTOMER APPROVAL                                                               | DATE WITH REVISIONS |

FONT: Aldine721 BT

Chevron
Red/Black
(Individual Scotchlite)
Includes cab door panels,
jack legs, and fr