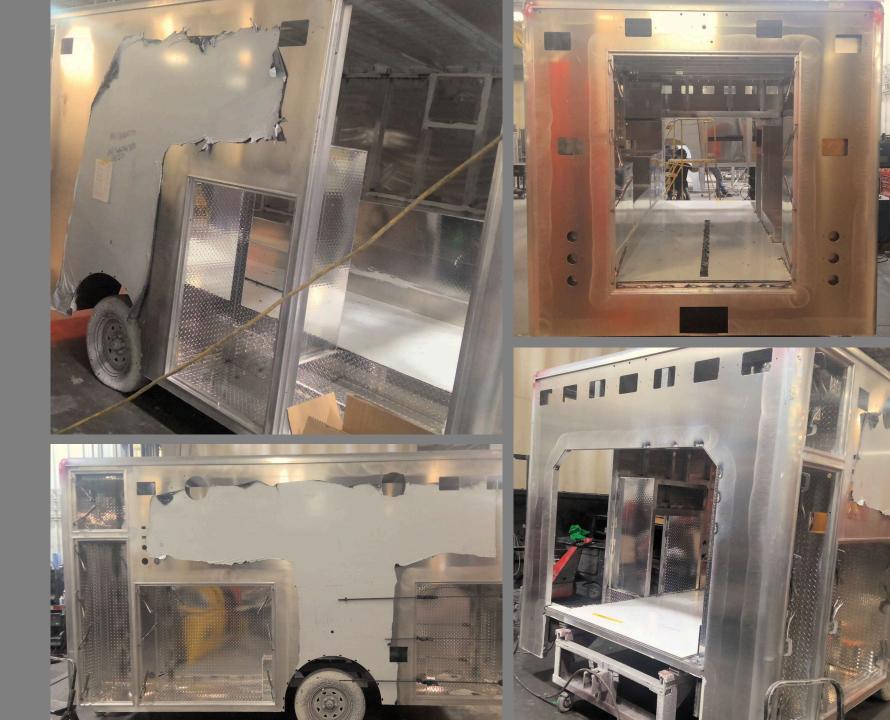

## AMBULANCE #2

### JANUARY UPDATE

PREP STAGE FOR PAINT



## AMBULANCE #2

### JANUARY UPDATE

PAINT STAGE



#### **AMBULANCE #2**

#### **JANUARY UPDATE**

# ELECTRICAL WIRING

CABINET INSTALLATION











#### VILLAGE OF BALD HEAD ISLAND BALD HEAD ISLAND, NC

S.O. 145801/QUOTE 116274

AERIAL BODY W/ SIDE STACKER HOSEBED E-ONE TYPHOON CHASSIS LTH100 LADDER

| THIS GRAPHICS SELECTION DRAWING IS FOR REFERENCE PURPOSES, GRAPHICS ARE SUBJECT |                     |
|---------------------------------------------------------------------------------|---------------------|
| TO MINOR VARIATIONS BASED ON LAYOUT OF THE TRUCK AND AMOUNT OF AVAILABLE SPACE. |                     |
| DEALER APPROVAL                                                                 | DATE AS IS          |
| CUSTOMER APPROVAL