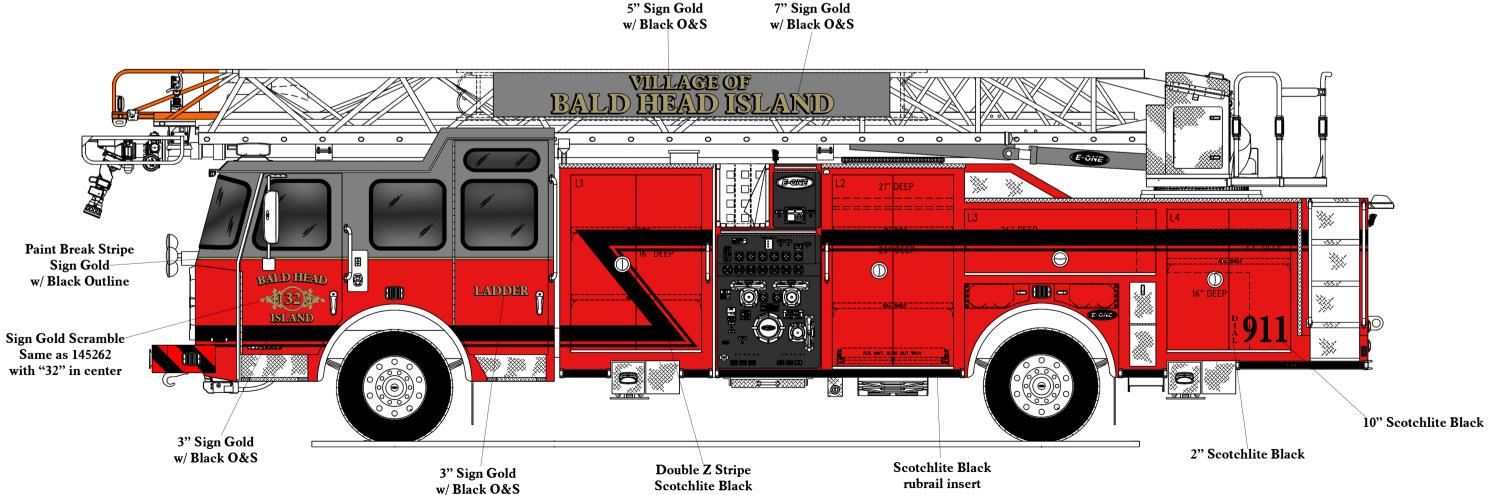

#### VILLAGE OF BALD HEAD ISLAND BALD HEAD ISLAND, NC

S.O. 145801/QUOTE 116274

AERIAL BODY W/ SIDE STACKER HOSEBED E-ONE TYPHOON CHASSIS LTH100 LADDER

| THIS GRAPHICS SELECTION DRAWING IS FOR REFERENCE PURPOSES, GRAPHICS ARE SUBJECT |                     |
|---------------------------------------------------------------------------------|---------------------|
| TO MINOR VARIATIONS BASED ON LAYOUT OF THE TRUCK AND AMOUNT OF AVAILABLE SPACE. |                     |
| DEALER APPROVAL                                                                 | DATE AS IS          |
| CUSTOMER APPROVAL                                                               | DATE WITH REVISIONS |

FONT: Aldine721 BT

Chevron
Red/Black
(Individual Scotchlite)
Includes cab door panels,
jack legs, and front bumper

6" - 1" w/ 1" spacing Z up on L1/R1 doors

### **VILLAGE OF BALD HEAD ISLAND** BALD HEAD ISLAND, NC S.O. 145801/QUOTE 116274

AERIAL BODY W/ SIDE STACKER HOSEBED E-ONE TYPHOON CHASSIS LTH100 LADDER

THIS GRAPHICS SELECTION DRAWING IS FOR REFERENCE PURPOSES. GRAPHICS ARE SUBJECT TO MINOR VARIATIONS BASED ON LAYOUT OF THE TRUCK AND AMOUNT OF AVAILABLE SPACE. □WITH REVISIONS CUSTOMER APPROVAL

\*\*Reference SO 145801\*\*

Chevron Red/Black (Individual Scotchlite) Includes cab door panels and front bumper