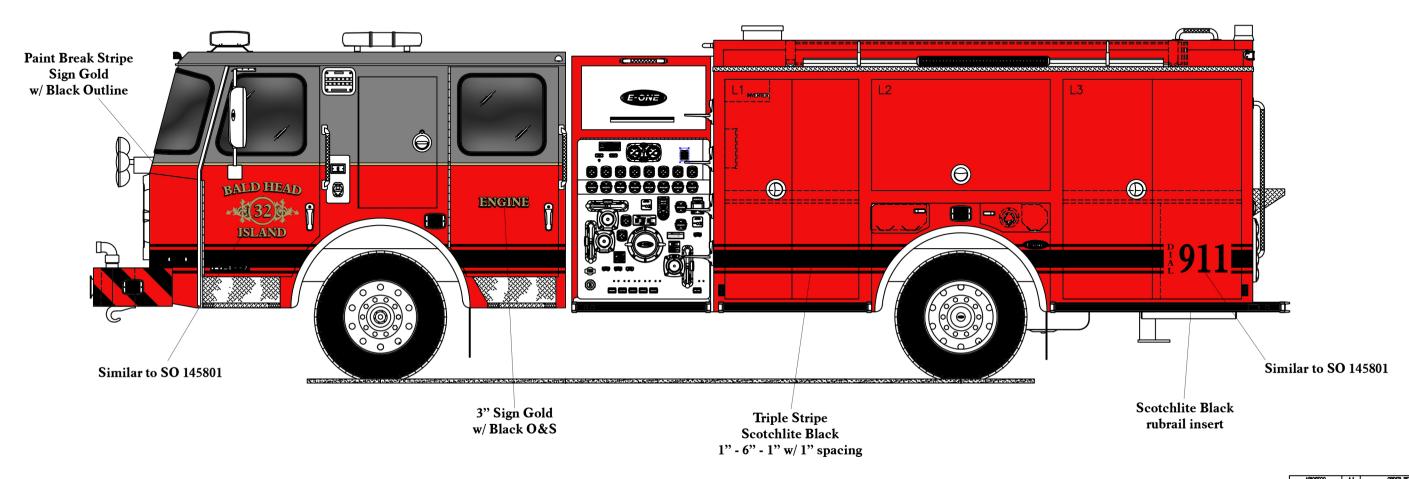

# VILLAGE OF BALD HEAD ISLAND BALD HEAD ISLAND, NC S.O. 146965 / Q119942 PUMPER TYPHOON 4X2 CHASSIS

THIS GRAPHICS DRAWING IS FOR REFERENCE PURPOSES. GRAPHICS ARE SUBJECT TO MINOR VARIATIONS BASED ON LAYOUT OF THE TRUCK AND AMOUNT OF AVAILABLE SPACE. THE SHOP ORDER WILL SUPERCEDE THIS DRAWING FOR PAINTED OPTIONS. □as is

# VILLAGE OF BALD HEAD ISLAND BALD HEAD ISLAND, NC S.O. 146965 / Q119942 PUMPER TYPHOON 4X2 CHASSIS

THIS GRAPHICS DRAWING IS FOR REFERENCE PURPOSES. GRAPHICS ARE SUBJECT TO MINOR VARIATIONS BASED ON LAYOUT OF THE TRUCK AND AMOUNT OF AVAILABLE SPACE. THE SHOP ORDER WILL SUPERCEDE THIS DRAWING FOR PAINTED OPTIONS.

□AS IS □WITH REVISIONS CUSTOMER APPROVAL