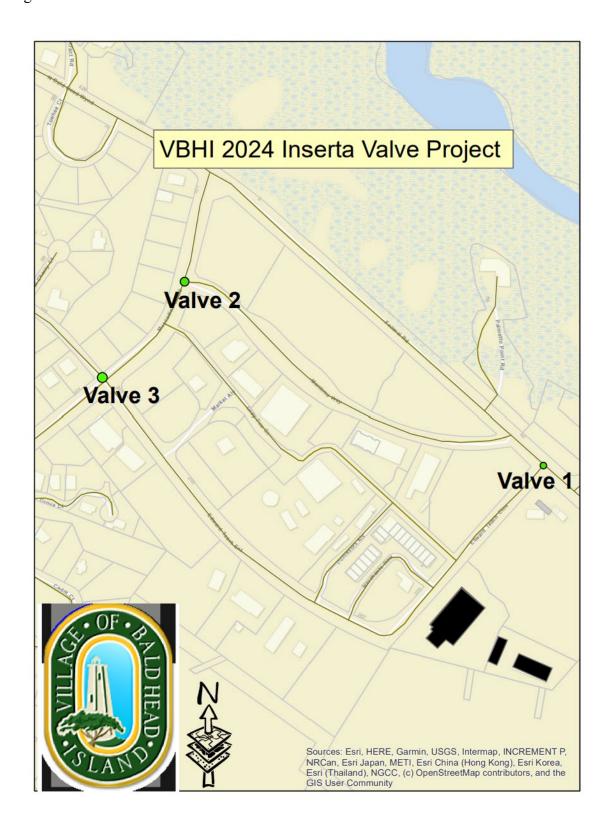

## The Village of Bald Head Island

General Plumbing Installation of 3 Inserta Valves

Date: 9/9/2024

The Village of Bald Head Island is seeking quotes for the installation of 3 inserta valves in our water distribution system. A location map can be found below. **Valve 1** will be located at the corner of Federal Road and Edward Teach Ext. and will require a 10" inserta valve. **Valve 2** will be located at the corner of Maritime Way and Muscadine Wynd and will require 8" inserta valve. **Valve 3** will be located at the corner of Muscadine Wynd and Edward Teach Ext. and will require 10"inserta valve. See map on page 2 for valve locations.