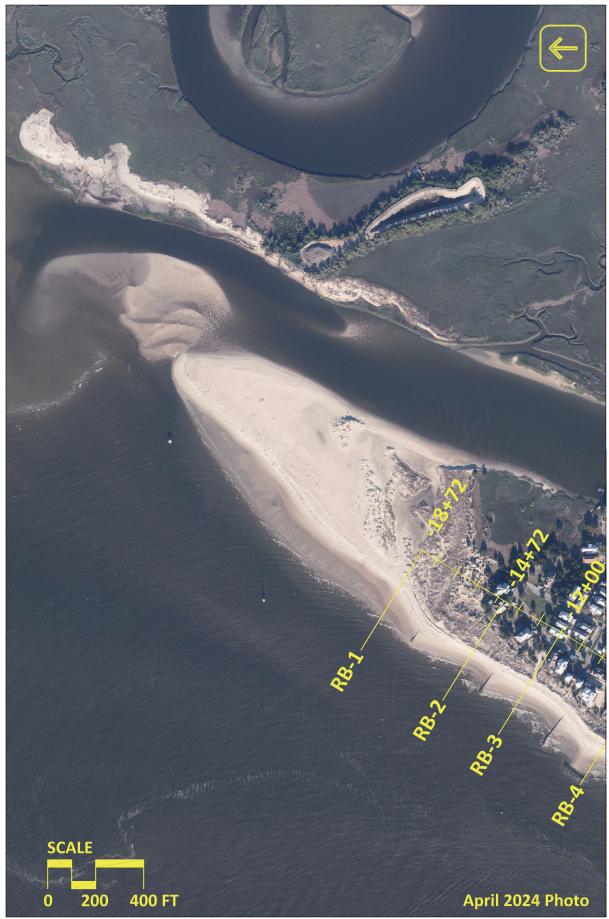

<sup>&</sup>lt;sup>1</sup> Greenman-Pederson, Inc.; 3909 Wrightsville Ave. Suite 200; Wilmington, NC 28403.

Figure B-1: Bald Head Island April 2024 aerial photography index sheet.

Figure B-2: Bald Head Island April 2024 aerial photography.

Figure B-3: Bald Head Island April 2024 aerial photography.

Figure B-4: Bald Head Island April 2024 aerial photography.

Figure B-5: Bald Head Island April 2024 aerial photography.

Figure B-6: Bald Head Island April 2024 aerial photography.