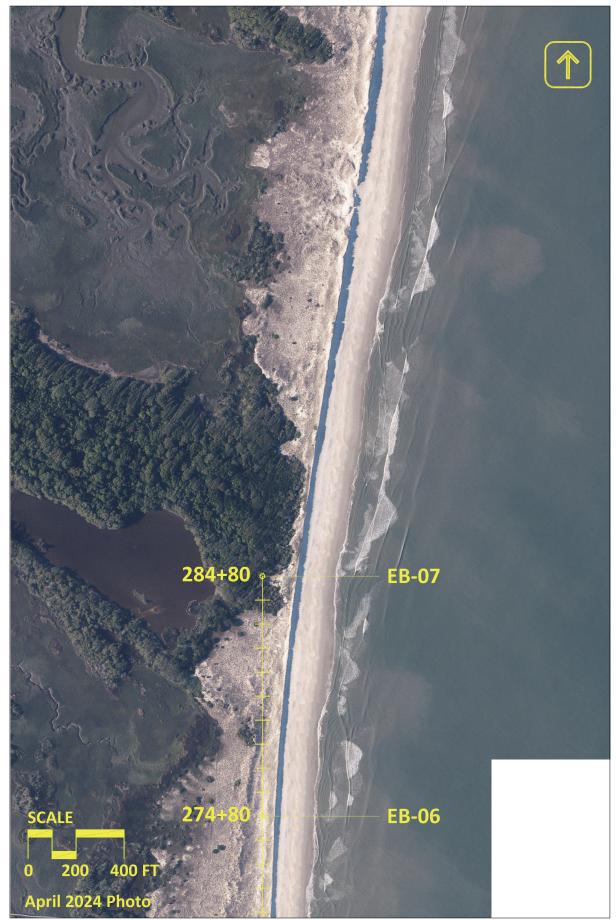

Figure B-7: Bald Head Island April 2024 aerial photography.

Figure B-8: Bald Head Island April 2024 aerial photography.

Figure B-9: Bald Head Island April 2024 aerial photography.

Figure B-10: Bald Head Island April 2024 aerial photography.