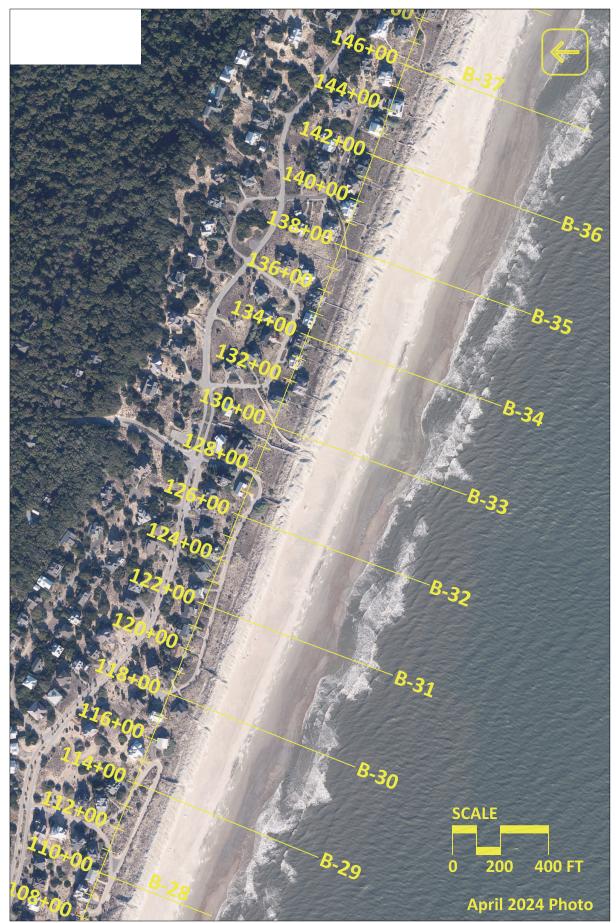

Figure B-7: Bald Head Island April 2024 aerial photography.

Figure B-8: Bald Head Island April 2024 aerial photography.

Figure B-9: Bald Head Island April 2024 aerial photography.

Figure B-10: Bald Head Island April 2024 aerial photography.