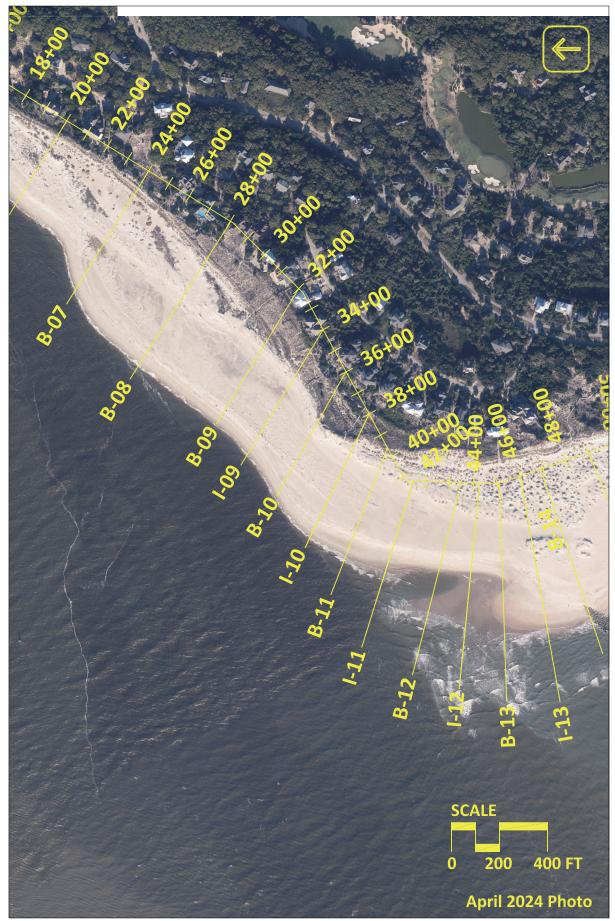

Figure B-7: Bald Head Island April 2024 aerial photography.

Figure B-8: Bald Head Island April 2024 aerial photography.

Figure B-9: Bald Head Island April 2024 aerial photography.

Figure B-10: Bald Head Island April 2024 aerial photography.