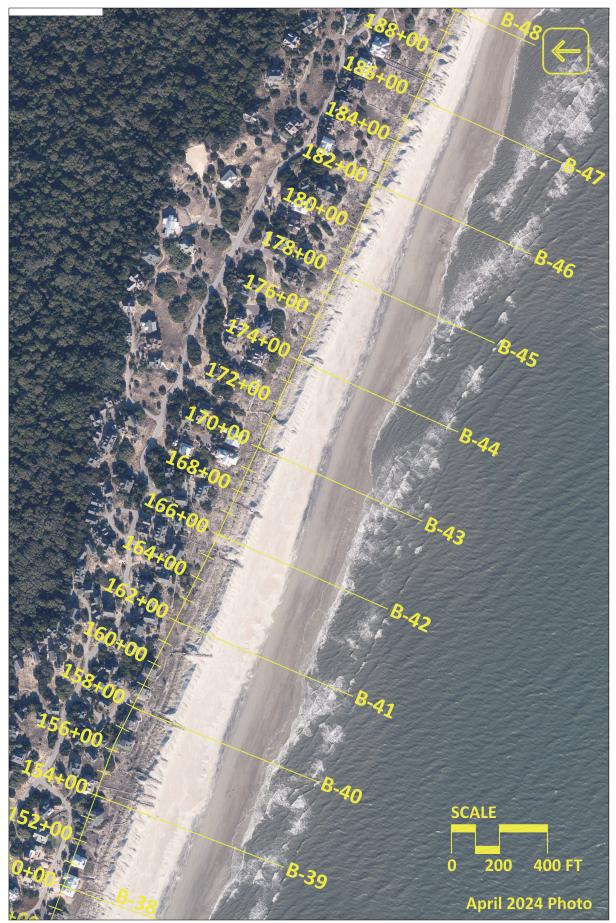

Figure B-11: Bald Head Island April 2024 aerial photography.

Figure B-12: Bald Head Island April 2024 aerial photography.

Figure B-13: Bald Head Island April 2024 aerial photography.