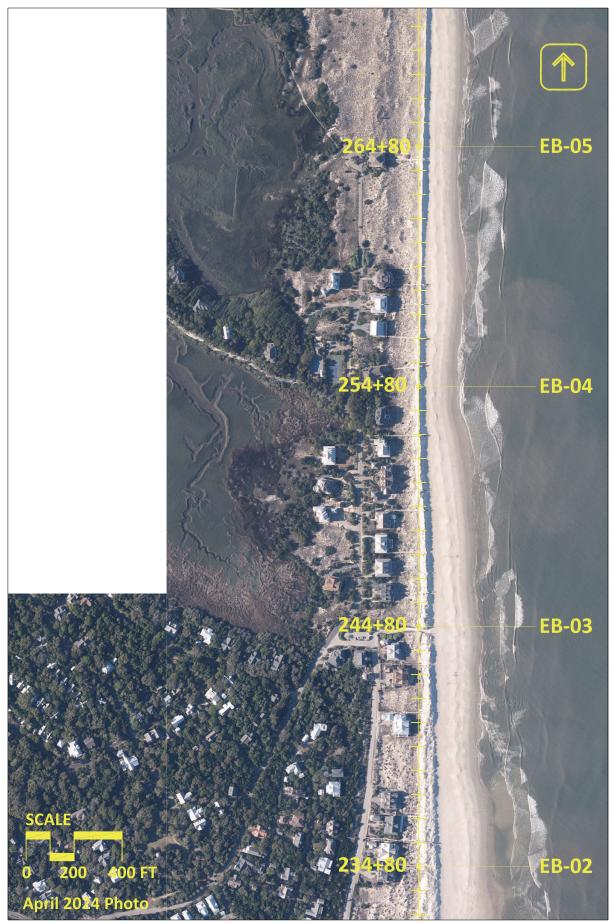

Figure B-3: Bald Head Island April 2024 aerial photography.

Figure B-4: Bald Head Island April 2024 aerial photography.

Figure B-5: Bald Head Island April 2024 aerial photography.

Figure B-6: Bald Head Island April 2024 aerial photography.