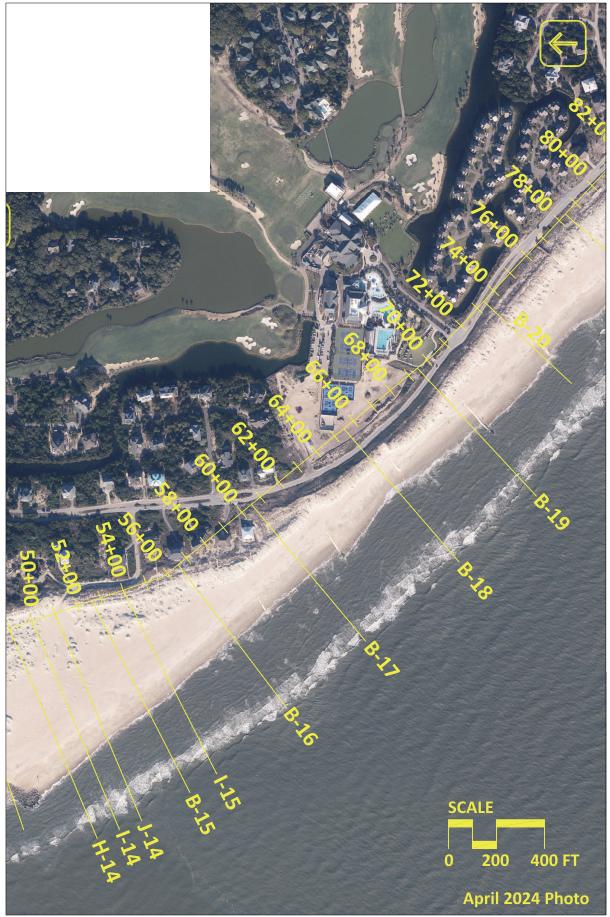

## **APPENDIX B: Aerial Photography (April 2024)**

This appendix contains aerial photography of the Baldhead Island shoreline taken on April 13, 2024 by Greenman-Pedersen, Inc.  $(GPI)^1$  An index sheet is provided as **Figure B-1** and the aerial photography is presented as **Figures B-2** through **B-13**. Also depicted in the figures are the monitoring baseline and profile azimuths summarized in **Table 2.1**.

<sup>&</sup>lt;sup>1</sup> Greenman-Pederson, Inc.; 3909 Wrightsville Ave. Suite 200; Wilmington, NC 28403.

Figure B-1: Bald Head Island April 2024 aerial photography index sheet.

Figure B-2: Bald Head Island April 2024 aerial photography.