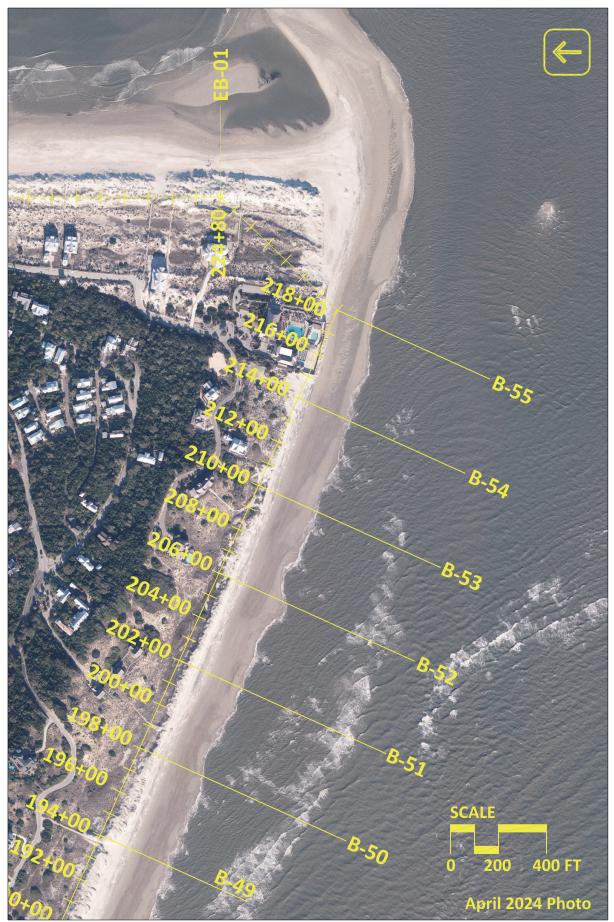

## **APPENDIX B: Aerial Photography (April 2024)**

This appendix contains aerial photography of the Baldhead Island shoreline taken on April 13, 2024 by Greenman-Pedersen, Inc.  $(GPI)^1$  An index sheet is provided as **Figure B-1** and the aerial photography is presented as **Figures B-2** through **B-13**. Also depicted in the figures are the monitoring baseline and profile azimuths summarized in **Table 2.1**.

<sup>&</sup>lt;sup>1</sup> Greenman-Pederson, Inc.; 3909 Wrightsville Ave. Suite 200; Wilmington, NC 28403.

Figure B-1: Bald Head Island April 2024 aerial photography index sheet.

Figure B-2: Bald Head Island April 2024 aerial photography.