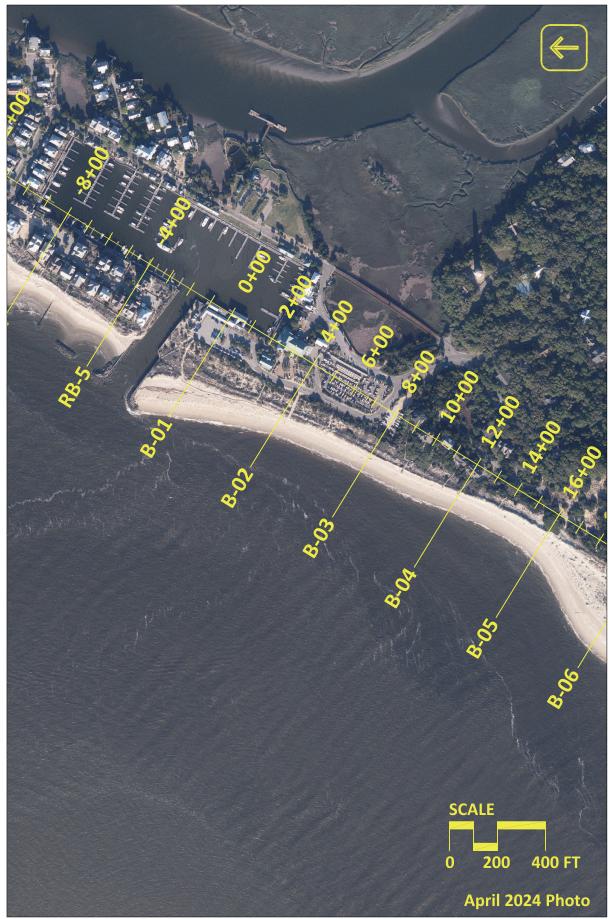

Figure B-3: Bald Head Island April 2024 aerial photography.

Figure B-4: Bald Head Island April 2024 aerial photography.

Figure B-5: Bald Head Island April 2024 aerial photography.

Figure B-6: Bald Head Island April 2024 aerial photography.

Figure B-7: Bald Head Island April 2024 aerial photography.

Figure B-8: Bald Head Island April 2024 aerial photography.

Figure B-9: Bald Head Island April 2024 aerial photography.

Figure B-10: Bald Head Island April 2024 aerial photography.