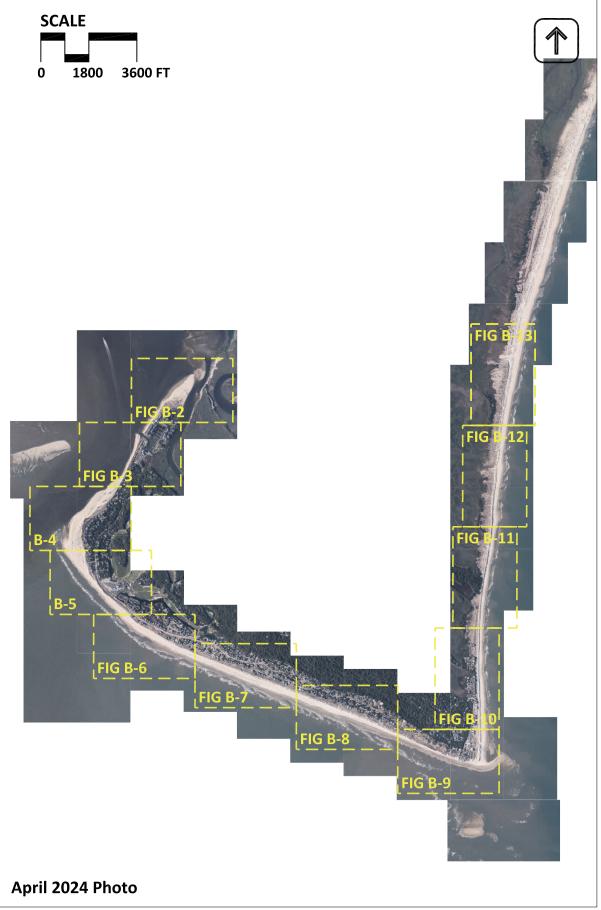

## **APPENDIX B: Aerial Photography (April 2024)**

This appendix contains aerial photography of the Baldhead Island shoreline taken on April 13, 2024 by Greenman-Pedersen, Inc.  $(GPI)^1$  An index sheet is provided as **Figure B-1** and the aerial photography is presented as **Figures B-2** through **B-13**. Also depicted in the figures are the monitoring baseline and profile azimuths summarized in **Table 2.1**.

<sup>&</sup>lt;sup>1</sup> Greenman-Pederson, Inc.; 3909 Wrightsville Ave. Suite 200; Wilmington, NC 28403.

Figure B-1: Bald Head Island April 2024 aerial photography index sheet.

Figure B-2: Bald Head Island April 2024 aerial photography.