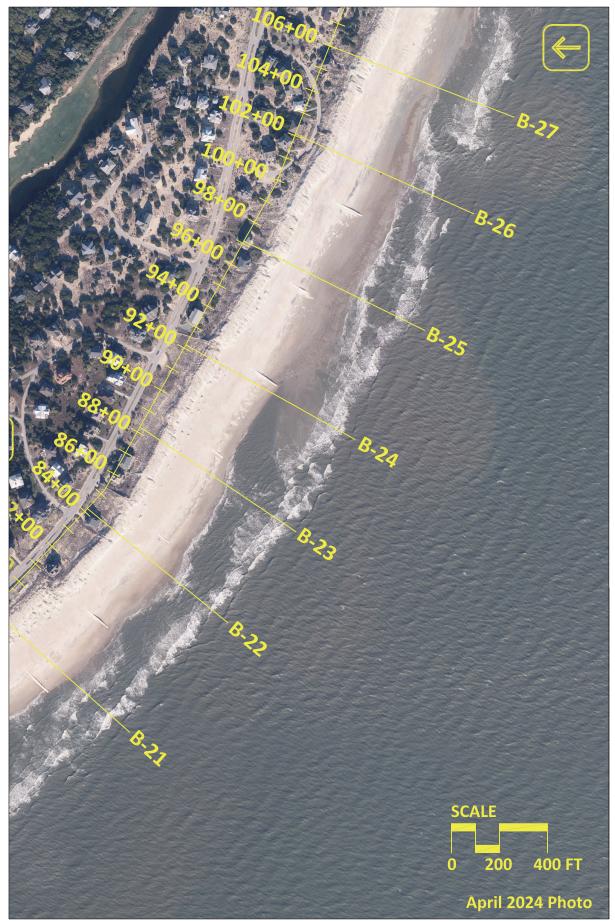

Figure B-3: Bald Head Island April 2024 aerial photography.

Figure B-4: Bald Head Island April 2024 aerial photography.

Figure B-5: Bald Head Island April 2024 aerial photography.

Figure B-6: Bald Head Island April 2024 aerial photography.