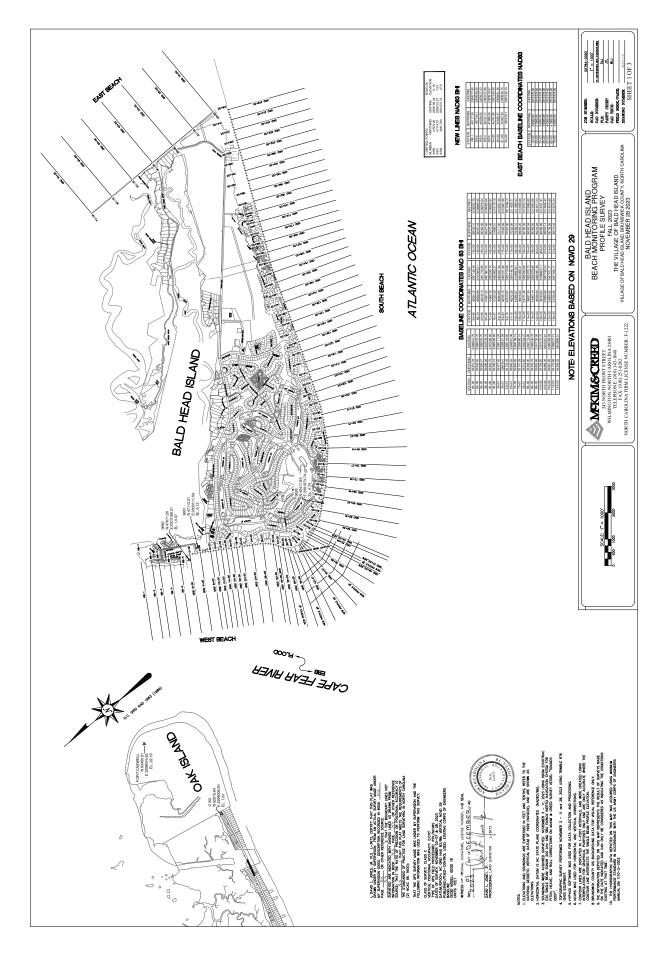

## APPENDIX G: November 2023 & April 2024 Monitoring Survey Drawings

This appendix contains reduced versions of the survey drawings produced by McKim and Creed, Inc.<sup>1</sup> for the November 2023 and April 2024 Bald Head Island monitoring surveys. Note that the November 2023 Jay Bird Shoals survey only included the expansion area to be used in the upcoming beach renourishment project and the April 2024 Jay Bird Shoals survey includes the previous limits and the expansion area.

## **November 2023 Drawings**