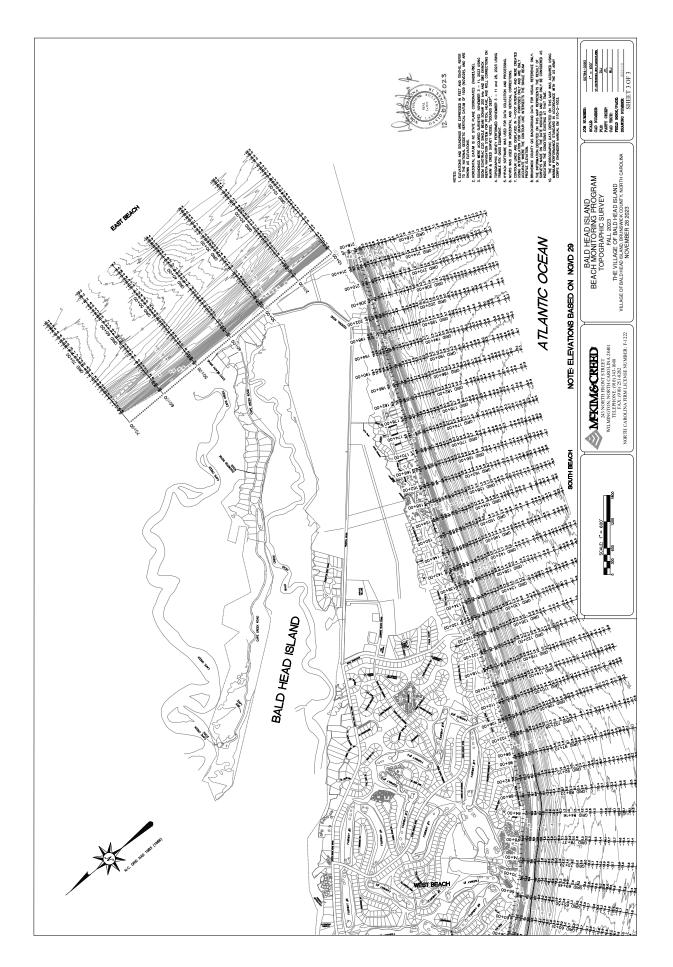

## APPENDIX G: November 2023 & April 2024 Monitoring Survey Drawings

This appendix contains reduced versions of the survey drawings produced by McKim and Creed, Inc.<sup>1</sup> for the November 2023 and April 2024 Bald Head Island monitoring surveys. Note that the November 2023 Jay Bird Shoals survey only included the expansion area to be used in the upcoming beach renourishment project and the April 2024 Jay Bird Shoals survey includes the previous limits and the expansion area.

## **November 2023 Drawings**