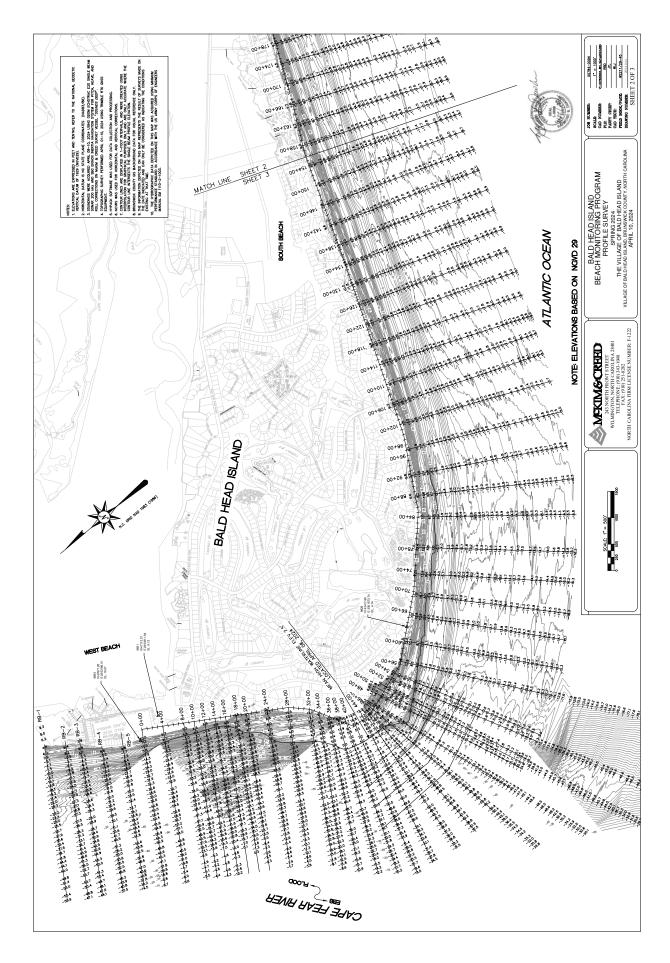

## APPENDIX G: November 2023 & April 2024 Monitoring Survey Drawings

This appendix contains reduced versions of the survey drawings produced by McKim and Creed, Inc.<sup>1</sup> for the November 2023 and April 2024 Bald Head Island monitoring surveys. Note that the November 2023 Jay Bird Shoals survey only included the expansion area to be used in the upcoming beach renourishment project and the April 2024 Jay Bird Shoals survey includes the previous limits and the expansion area.