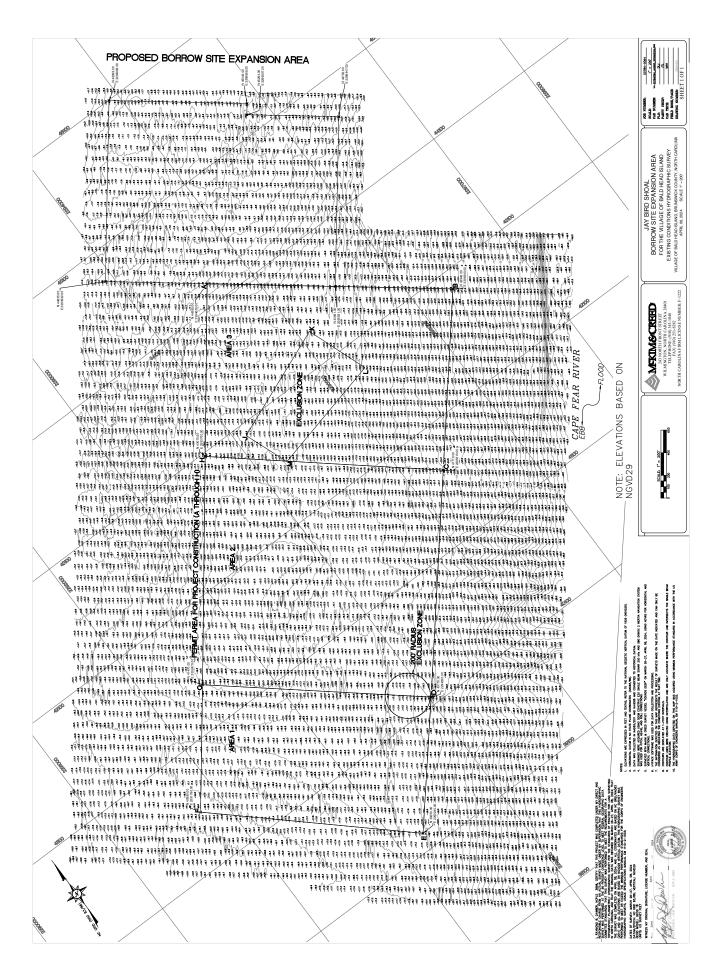

## APPENDIX G: November 2023 & April 2024 Monitoring Survey Drawings

This appendix contains reduced versions of the survey drawings produced by McKim and Creed, Inc.<sup>1</sup> for the November 2023 and April 2024 Bald Head Island monitoring surveys. Note that the November 2023 Jay Bird Shoals survey only included the expansion area to be used in the upcoming beach renourishment project and the April 2024 Jay Bird Shoals survey includes the previous limits and the expansion area.