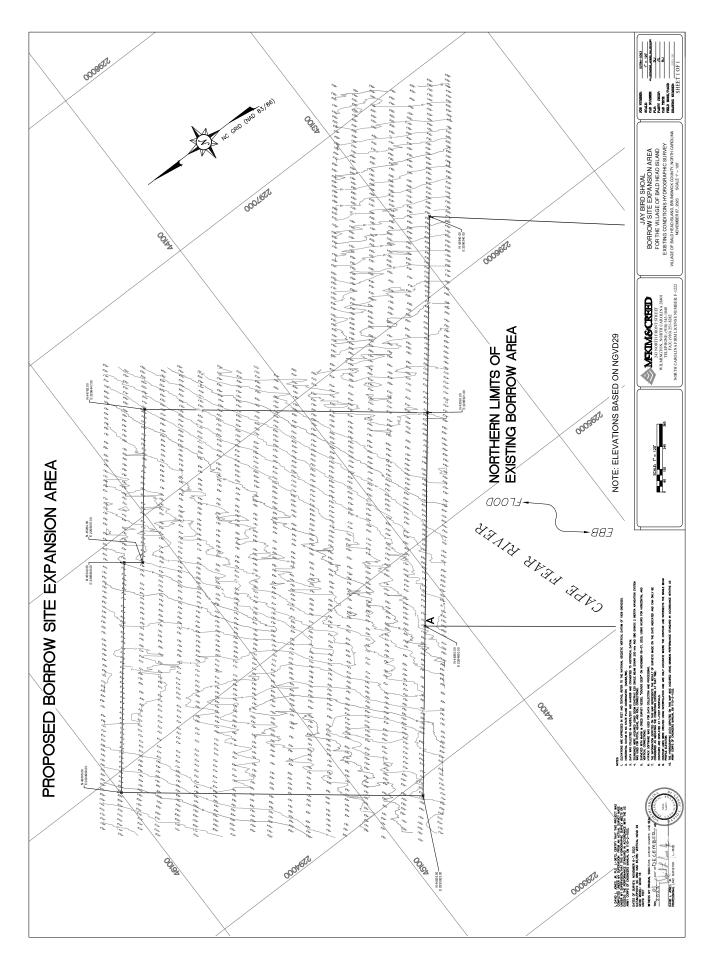

## APPENDIX G: November 2023 & April 2024 Monitoring Survey Drawings

This appendix contains reduced versions of the survey drawings produced by McKim and Creed, Inc.<sup>1</sup> for the November 2023 and April 2024 Bald Head Island monitoring surveys. Note that the November 2023 Jay Bird Shoals survey only included the expansion area to be used in the upcoming beach renourishment project and the April 2024 Jay Bird Shoals survey includes the previous limits and the expansion area.

## **November 2023 Drawings**