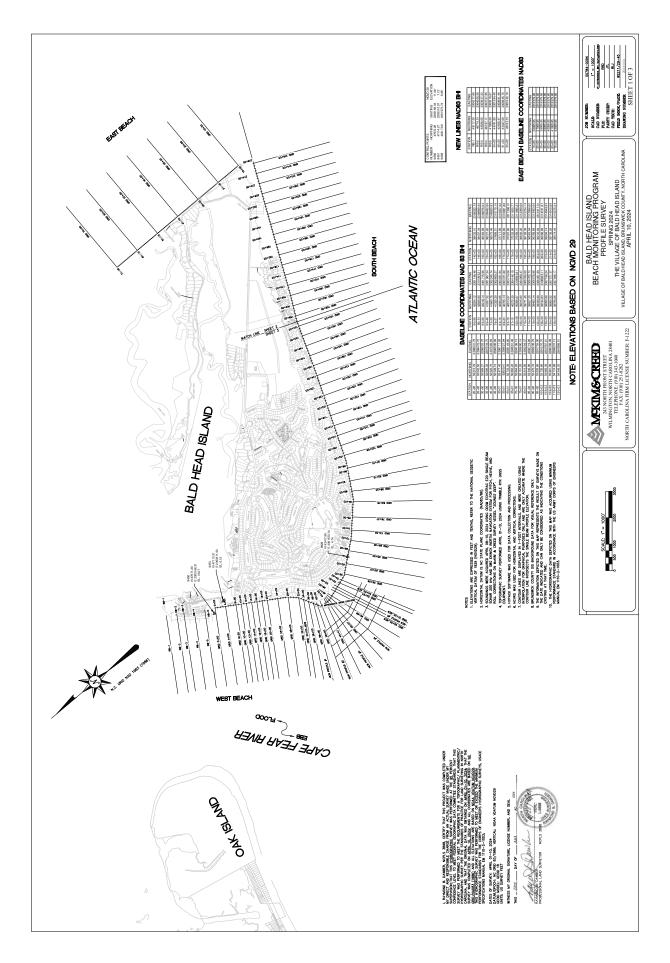

## APPENDIX G: November 2023 & April 2024 Monitoring Survey Drawings

This appendix contains reduced versions of the survey drawings produced by McKim and Creed, Inc.<sup>1</sup> for the November 2023 and April 2024 Bald Head Island monitoring surveys. Note that the November 2023 Jay Bird Shoals survey only included the expansion area to be used in the upcoming beach renourishment project and the April 2024 Jay Bird Shoals survey includes the previous limits and the expansion area.