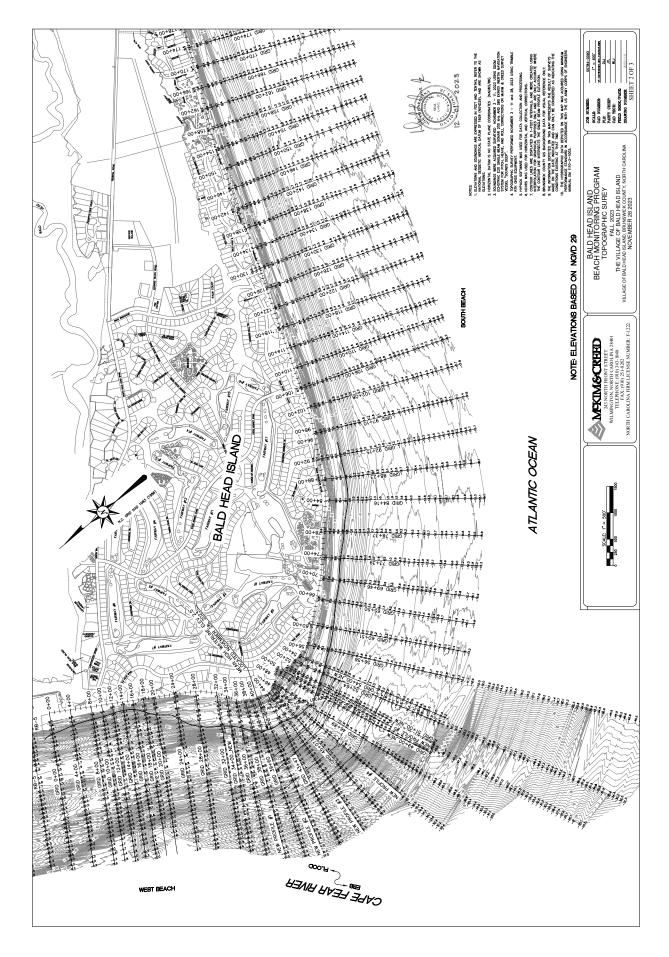

## APPENDIX G: November 2023 & April 2024 Monitoring Survey Drawings

This appendix contains reduced versions of the survey drawings produced by McKim and Creed, Inc.<sup>1</sup> for the November 2023 and April 2024 Bald Head Island monitoring surveys. Note that the November 2023 Jay Bird Shoals survey only included the expansion area to be used in the upcoming beach renourishment project and the April 2024 Jay Bird Shoals survey includes the previous limits and the expansion area.

## **November 2023 Drawings**