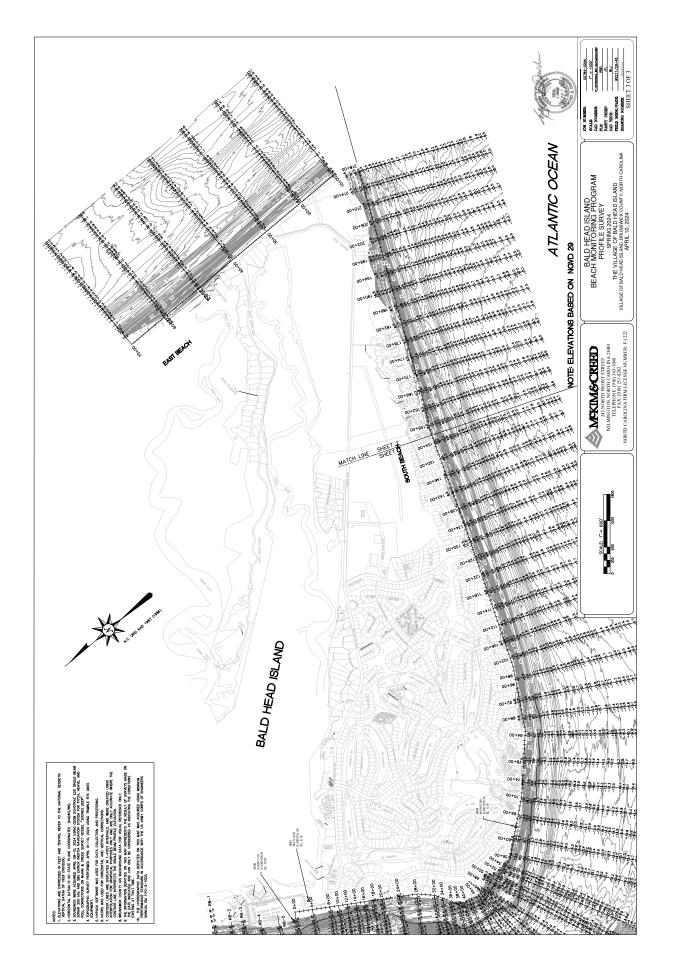

## APPENDIX G: November 2023 & April 2024 Monitoring Survey Drawings

This appendix contains reduced versions of the survey drawings produced by McKim and Creed, Inc.<sup>1</sup> for the November 2023 and April 2024 Bald Head Island monitoring surveys. Note that the November 2023 Jay Bird Shoals survey only included the expansion area to be used in the upcoming beach renourishment project and the April 2024 Jay Bird Shoals survey includes the previous limits and the expansion area.